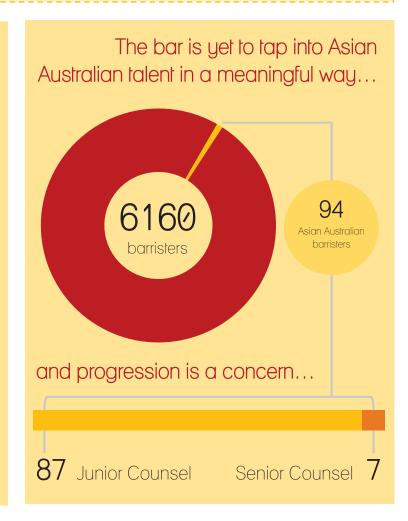

## The Australian Legal Profession

Is there really a "bamboo ceiling"?

Asian Australians account for...

9.6% of Australia's population\*

3.1% of partners in law firms

1.6%

0.8% of the judiciary

of barristers of t